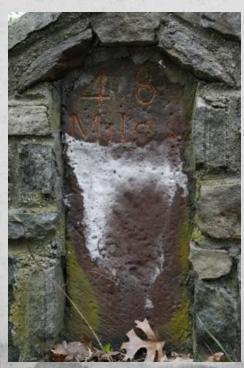

#### 48 miles from New York

- Miles: 48 miles from New York
- <u>Location Description</u>: On the west side of Old Post Road/Route 121 in Pound Ridge, NY north of the Cross River Reservoir and approximately 800 feet north of the intersection with Upper Hook Road.
- <u>History</u>: None known.
- <u>Latitude</u>: 41.247016481°
  <u>Longitude</u>: -73.617403002°
- Sources:
  #1- My personal experience default source unless otherwise noted

View of the marker. April 2009.

View of the marker. April 2009.

View to the north. April 2009.