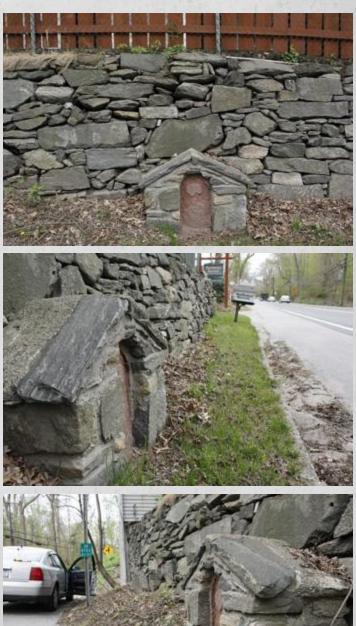

### 39? miles from New York

- <u>Miles</u>: 39? miles from New York
- <u>Location Description</u>: On the west side of Route 22 (Armonk-Bedford Road) in Armonk, NY, approximately 1,200 feet north of Upland Lane.
- <u>History</u>: None known.
- <u>Latitude</u>: 41° 09.006'
  <u>Longitude</u>: -73° 41.082'
- Sources:
  #1- My personal experience default source unless otherwise noted

Photos of the marker. May 2017.