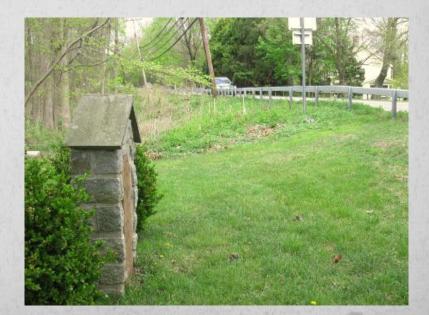

#### 37 miles from New York

- Miles: 37 miles from New York
- Location Description: On Bedford Road/Route 22 in Armonk, NY between Cox Avenue/Byram Lake Road (150 yd) and Sterling Road South (350 yd).
- <u>History</u>: None known.
- <u>Latitude</u>: 41° 07' 34"
  <u>Longitude</u>: -73° 41' 36"
- Sources:
  #1- My personal experience default source unless otherwise noted

All photos from April 2012.