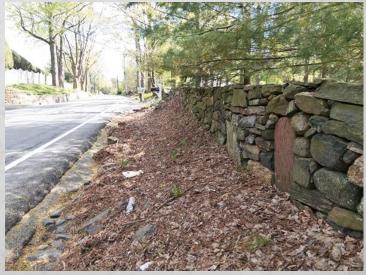

### 39? miles from New York

- <u>Miles</u>: 39? miles from New York
- <u>Location Description</u>: On the west side of Route 22 (Armonk-Bedford Road) in Armonk, NY, approximately 1,200 feet north of Upland Lane.
- <u>History</u>: None known.
- <u>Latitude</u>: 41° 09.006'
  <u>Longitude</u>: -73° 41.082'
- Sources:
  #1- My personal experience default source unless otherwise noted

Photos of the marker. May 2017.