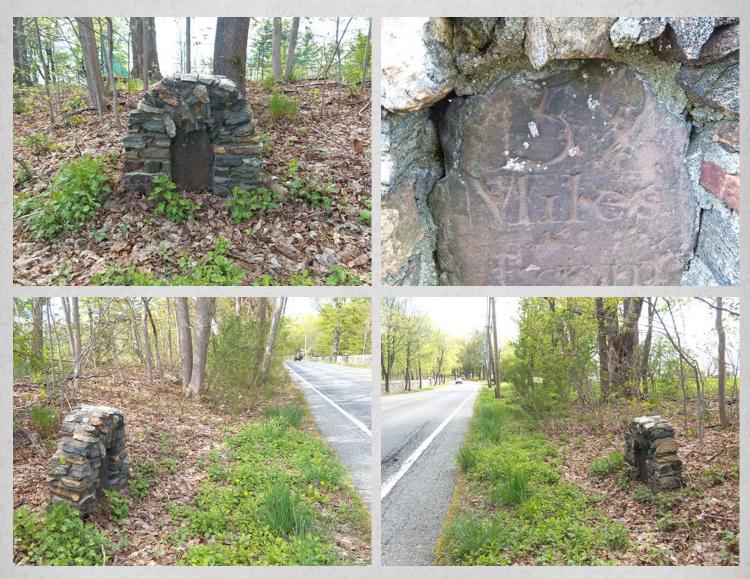

### 39? miles from New York

- <u>Miles</u>: 39? miles from New York
- <u>Location Description</u>: On the west side of Route 22 (Armonk-Bedford Road) in Armonk, NY, approximately 1,200 feet north of Upland Lane.
- <u>History</u>: None known.
- <u>Latitude</u>: 41° 09.006'
  <u>Longitude</u>: -73° 41.082'
- Sources:
  #1- My personal experience default source unless otherwise noted

Photos of the marker. May 2017.