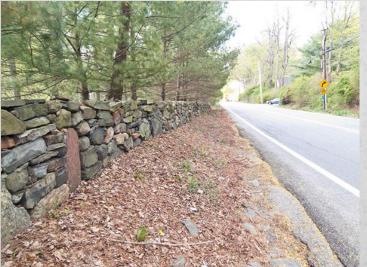

### 39? miles from New York

- <u>Miles</u>: 39? miles from New York
- <u>Location Description</u>: On the west side of Route 22 (Armonk-Bedford Road) in Armonk, NY, approximately 1,200 feet north of Upland Lane.
- <u>History</u>: None known.
- <u>Latitude</u>: 41° 09.006'
  <u>Longitude</u>: -73° 41.082'
- Sources:
  #1- My personal experience default source unless otherwise noted

Photos of the marker. May 2017.