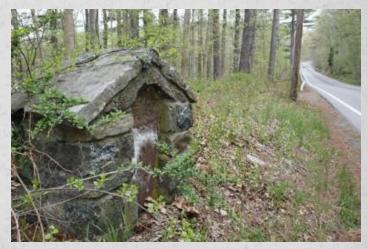

#### 48 miles from New York

- Miles: 48 miles from New York
- <u>Location Description</u>: On the west side of Old Post Road/Route 121 in Pound Ridge, NY north of the Cross River Reservoir and approximately 800 feet north of the intersection with Upper Hook Road.
- <u>History</u>: None known.
- <u>Latitude</u>: 41.247016481°
  <u>Longitude</u>: -73.617403002°
- Sources:
  #1- My personal experience default source unless otherwise noted

View of the marker. April 2009.

View of the marker. April 2009.

View to the north. April 2009.