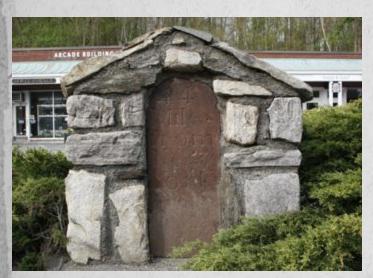

#### 44 miles from New York

- <u>Miles</u>: 44 miles from New York
- <u>Location Description</u>: On the west side of Old Post Road/Route 22/Cantitoe Street in downtown Bedford, NY. In front of the Arcade Building.
- <u>History</u>: None known.
- <u>Latitude</u>: 41.204294986°
  <u>Longitude</u>: -73.644596423°
- Sources: #1- My personal experience - default source unless otherwise noted

View of the marker. April 2009.

View to the southeast. April 2009.

View to the northwest. April 2009.