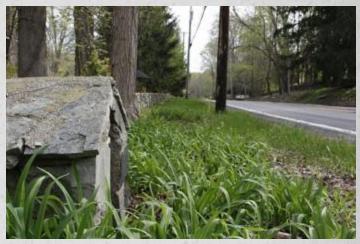

### 39? miles from New York

- <u>Miles</u>: 39? miles from New York
- <u>Location Description</u>: On the west side of Route 22 (Armonk-Bedford Road) in Armonk, NY, approximately 1,200 feet north of Upland Lane.
- <u>History</u>: None known.
- <u>Latitude</u>: 41° 09.006'
  <u>Longitude</u>: -73° 41.082'
- Sources:
  #1- My personal experience default source unless otherwise noted

Photos of the marker. May 2017.