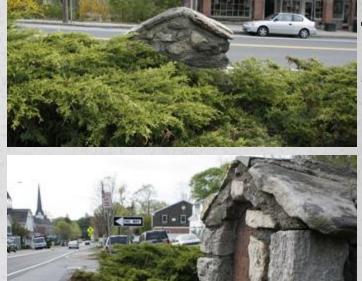

#### 44 miles from New York

- <u>Miles</u>: 44 miles from New York
- <u>Location Description</u>: On the west side of Old Post Road/Route 22/Cantitoe Street in downtown Bedford, NY. In front of the Arcade Building.
- <u>History</u>: None known.
- <u>Latitude</u>: 41.204294986°
  <u>Longitude</u>: -73.644596423°
- Sources: #1- My personal experience - default source unless otherwise noted

View of the marker. April 2009.

View to the southeast. April 2009.

View to the northwest. April 2009.