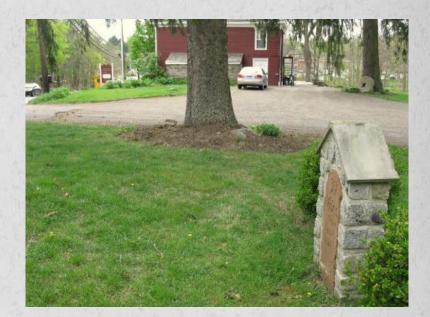

#### 37 miles from New York

- Miles: 37 miles from New York
- Location Description: On Bedford Road/Route 22 in Armonk, NY between Cox Avenue/Byram Lake Road (150 yd) and Sterling Road South (350 yd).
- <u>History</u>: None known.
- <u>Latitude</u>: 41° 07' 34"
  <u>Longitude</u>: -73° 41' 36"
- Sources:
  #1- My personal experience default source unless otherwise noted

All photos from April 2012.