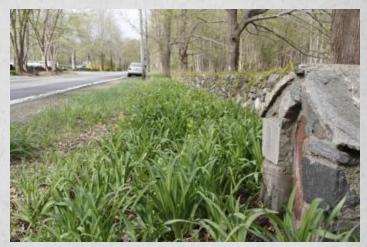

### 39? miles from New York

- <u>Miles</u>: 39? miles from New York
- <u>Location Description</u>: On the west side of Route 22 (Armonk-Bedford Road) in Armonk, NY, approximately 1,200 feet north of Upland Lane.
- <u>History</u>: None known.
- <u>Latitude</u>: 41° 09.006'
  <u>Longitude</u>: -73° 41.082'
- Sources:
  #1- My personal experience default source unless otherwise noted

Photos of the marker. May 2017.