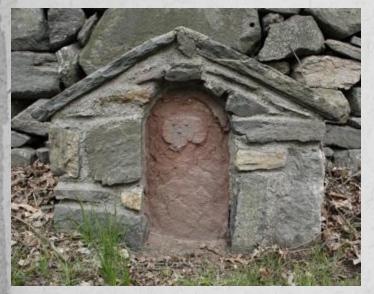

### 39? miles from New York

- <u>Miles</u>: 39? miles from New York
- <u>Location Description</u>: On the west side of Route 22 (Armonk-Bedford Road) in Armonk, NY, approximately 1,200 feet north of Upland Lane.
- <u>History</u>: None known.
- <u>Latitude</u>: 41° 09.006'
  <u>Longitude</u>: -73° 41.082'
- Sources:
  #1- My personal experience default source unless otherwise noted

Photos of the marker. May 2017.