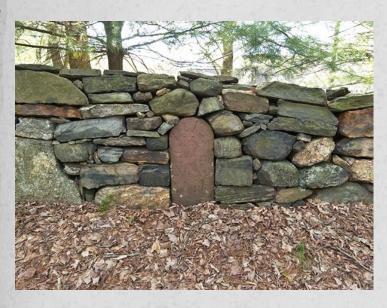

### 39? miles from New York

- <u>Miles</u>: 39? miles from New York
- <u>Location Description</u>: On the west side of Route 22 (Armonk-Bedford Road) in Armonk, NY, approximately 1,200 feet north of Upland Lane.
- <u>History</u>: None known.
- <u>Latitude</u>: 41° 09.006'
  <u>Longitude</u>: -73° 41.082'
- Sources:
  #1- My personal experience default source unless otherwise noted

Photos of the marker. May 2017.