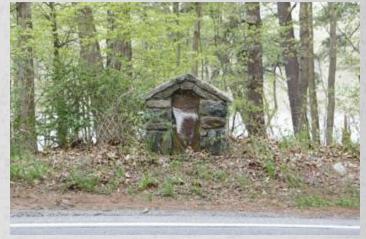

#### 48 miles from New York

- Miles: 48 miles from New York
- <u>Location Description</u>: On the west side of Old Post Road/Route 121 in Pound Ridge, NY north of the Cross River Reservoir and approximately 800 feet north of the intersection with Upper Hook Road.
- <u>History</u>: None known.
- <u>Latitude</u>: 41.247016481°
  <u>Longitude</u>: -73.617403002°
- Sources:
  #1- My personal experience default source unless otherwise noted

View of the marker. April 2009.

View of the marker. April 2009.

View to the north. April 2009.