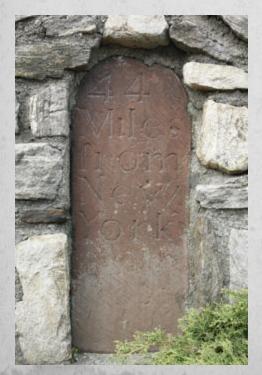

#### 44 miles from New York

- <u>Miles</u>: 44 miles from New York
- <u>Location Description</u>: On the west side of Old Post Road/Route 22/Cantitoe Street in downtown Bedford, NY. In front of the Arcade Building.
- <u>History</u>: None known.
- <u>Latitude</u>: 41.204294986°
  <u>Longitude</u>: -73.644596423°
- Sources: #1- My personal experience - default source unless otherwise noted

View of the marker. April 2009.

View to the southeast. April 2009.

View to the northwest. April 2009.