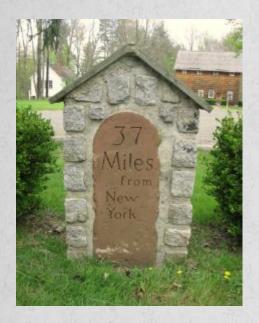

#### 37 miles from New York

- Miles: 37 miles from New York
- Location Description: On Bedford Road/Route 22 in Armonk, NY between Cox Avenue/Byram Lake Road (150 yd) and Sterling Road South (350 yd).
- <u>History</u>: None known.
- <u>Latitude</u>: 41° 07' 34"
  <u>Longitude</u>: -73° 41' 36"
- Sources:
  #1- My personal experience default source unless otherwise noted

All photos from April 2012.