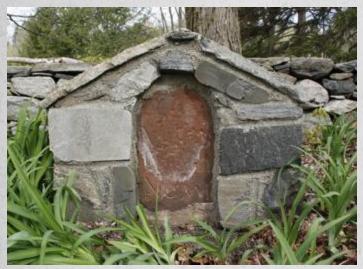

### 39? miles from New York

- <u>Miles</u>: 39? miles from New York
- <u>Location Description</u>: On the west side of Route 22 (Armonk-Bedford Road) in Armonk, NY, approximately 1,200 feet north of Upland Lane.
- <u>History</u>: None known.
- <u>Latitude</u>: 41° 09.006'
  <u>Longitude</u>: -73° 41.082'
- Sources:
  #1- My personal experience default source unless otherwise noted

Photos of the marker. May 2017.