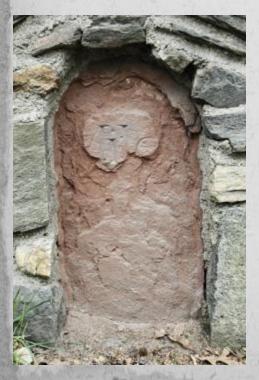

### 39? miles from New York

- <u>Miles</u>: 39? miles from New York
- <u>Location Description</u>: On the west side of Route 22 (Armonk-Bedford Road) in Armonk, NY, approximately 1,200 feet north of Upland Lane.
- <u>History</u>: None known.
- <u>Latitude</u>: 41° 09.006'
  <u>Longitude</u>: -73° 41.082'
- Sources:
  #1- My personal experience default source unless otherwise noted

Photos of the marker. May 2017.