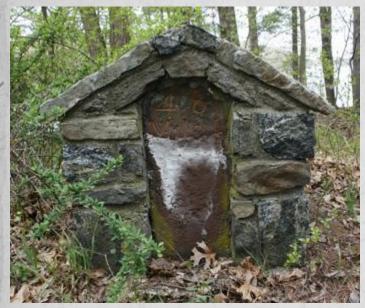

#### 48 miles from New York

- Miles: 48 miles from New York
- <u>Location Description</u>: On the west side of Old Post Road/Route 121 in Pound Ridge, NY north of the Cross River Reservoir and approximately 800 feet north of the intersection with Upper Hook Road.
- <u>History</u>: None known.
- <u>Latitude</u>: 41.247016481°
  <u>Longitude</u>: -73.617403002°
- Sources:
  #1- My personal experience default source unless otherwise noted

View of the marker. April 2009.

View of the marker. April 2009.

View to the north. April 2009.