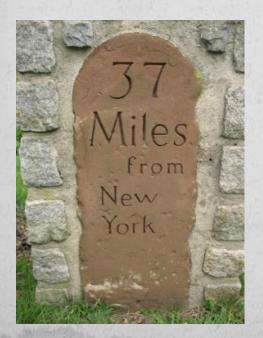

#### 37 miles from New York

- Miles: 37 miles from New York
- Location Description: On Bedford Road/Route 22 in Armonk, NY between Cox Avenue/Byram Lake Road (150 yd) and Sterling Road South (350 yd).
- <u>History</u>: None known.
- <u>Latitude</u>: 41° 07' 34"
  <u>Longitude</u>: -73° 41' 36"
- Sources:
  #1- My personal experience default source unless otherwise noted

All photos from April 2012.