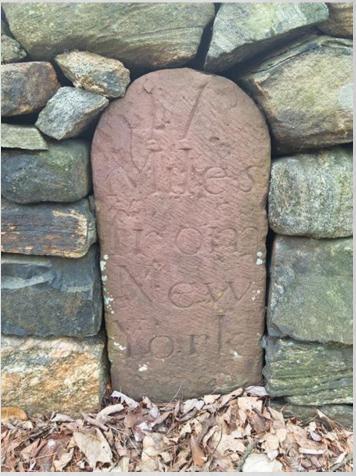

### 39? miles from New York

- <u>Miles</u>: 39? miles from New York
- <u>Location Description</u>: On the west side of Route 22 (Armonk-Bedford Road) in Armonk, NY, approximately 1,200 feet north of Upland Lane.
- <u>History</u>: None known.
- <u>Latitude</u>: 41° 09.006'
  <u>Longitude</u>: -73° 41.082'
- Sources:
  #1- My personal experience default source unless otherwise noted

Photos of the marker. May 2017.