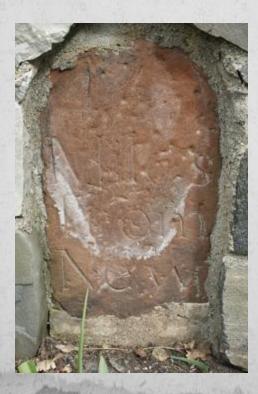

### 39? miles from New York

- <u>Miles</u>: 39? miles from New York
- <u>Location Description</u>: On the west side of Route 22 (Armonk-Bedford Road) in Armonk, NY, approximately 1,200 feet north of Upland Lane.
- <u>History</u>: None known.
- <u>Latitude</u>: 41° 09.006'
  <u>Longitude</u>: -73° 41.082'
- Sources:
  #1- My personal experience default source unless otherwise noted

Photos of the marker. May 2017.