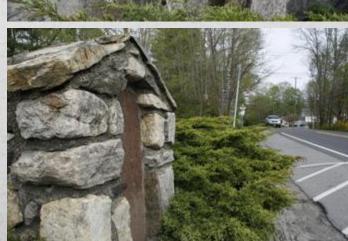

#### 44 miles from New York

- <u>Miles</u>: 44 miles from New York
- <u>Location Description</u>: On the west side of Old Post Road/Route 22/Cantitoe Street in downtown Bedford, NY. In front of the Arcade Building.
- <u>History</u>: None known.
- <u>Latitude</u>: 41.204294986°
  <u>Longitude</u>: -73.644596423°
- Sources: #1- My personal experience - default source unless otherwise noted

View of the marker. April 2009.

View to the southeast. April 2009.

View to the northwest. April 2009.