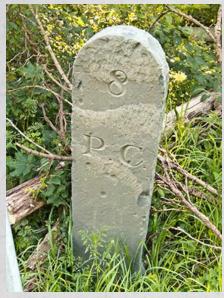

#### 8 P.C.

- <u>Miles</u>: 8 miles from Poughkeepsie
- <u>Location Description</u>: On the west side of Salt Point Turnpike (Route 115) just south of Rymph Road in Pleasant Valley, NY. At NYSDOT reference marker 115 8201 2087.
- <u>History</u>: None known.
- <u>Latitude</u>: 41.793363°
  <u>Longitude</u>: -73.810878°
- Sources:
  - #1- My personal experience default source unless otherwise noted

Front of stone. July 2017.

View to the south. July 2017.

Front of stone, from across the road. July 2017.

View to the north. July 2017.