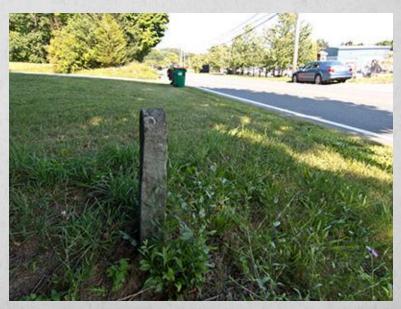

#### 9 P.C.

- <u>Miles</u>: 9 miles from Poughkeepsie
- <u>Location Description</u>: On the west side of Salt Point Turnpike (Route 115) just north of North Avenue.
- <u>History</u>: None known.
- <u>Latitude</u>: 41.802377°
  <u>Longitude</u>: -73.797746°
- Sources:
  - #1- My personal experience default source unless otherwise noted

Front of stone. July 2017.

View to the north. July 2017.

View to the south. July 2017.

View of the stone from across the road. July 2017.

View of the stone from the back. July 2017.