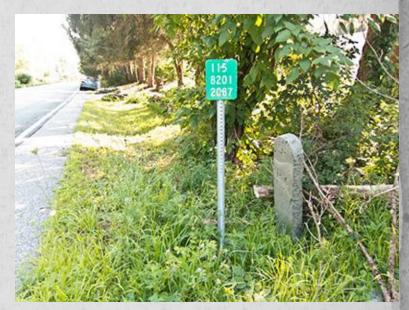

#### 8 P.C.

- <u>Miles</u>: 8 miles from Poughkeepsie
- <u>Location Description</u>: On the west side of Salt Point Turnpike (Route 115) just south of Rymph Road in Pleasant Valley, NY. At NYSDOT reference marker 115 8201 2087.
- <u>History</u>: None known.
- <u>Latitude</u>: 41.793363°
  <u>Longitude</u>: -73.810878°
- Sources:
  - #1- My personal experience default source unless otherwise noted

Front of stone. July 2017.

View to the south. July 2017.

Front of stone, from across the road. July 2017.

View to the north. July 2017.