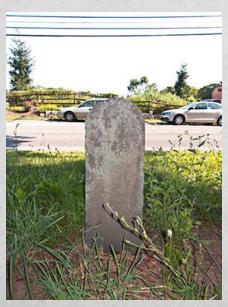

#### 8 P.C.

- <u>Miles</u>: 8 miles from Poughkeepsie
- <u>Location Description</u>: On the west side of Salt Point Turnpike (Route 115) just south of Rymph Road in Pleasant Valley, NY. At NYSDOT reference marker 115 8201 2087.
- <u>History</u>: None known.
- <u>Latitude</u>: 41.793363°
  <u>Longitude</u>: -73.810878°
- Sources:
  - #1- My personal experience default source unless otherwise noted

Front of stone. July 2017.

View to the south. July 2017.

Front of stone, from across the road. July 2017.

View to the north. July 2017.