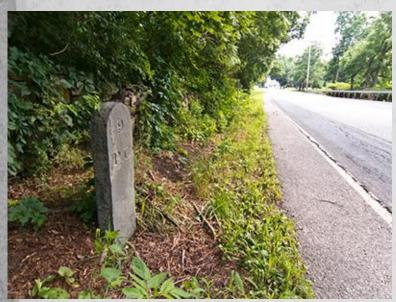

#### 9 P.C.

- <u>Miles</u>: 9 miles from Poughkeepsie
- <u>Location Description</u>: On the west side of Salt Point Turnpike (Route 115) just north of North Avenue.
- <u>History</u>: None known.
- <u>Latitude</u>: 41.802377°
  <u>Longitude</u>: -73.797746°
- Sources:
  - #1- My personal experience default source unless otherwise noted

Front of stone. July 2017.

View to the north. July 2017.

View to the south. July 2017.

View of the stone from across the road. July 2017.

View of the stone from the back. July 2017.