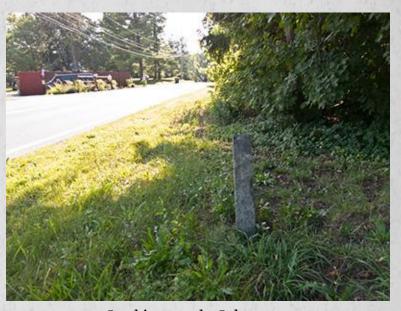

#### 8 P.C.

- <u>Miles</u>: 8 miles from Poughkeepsie
- <u>Location Description</u>: On the west side of Salt Point Turnpike (Route 115) just south of Rymph Road in Pleasant Valley, NY. At NYSDOT reference marker 115 8201 2087.
- <u>History</u>: None known.
- <u>Latitude</u>: 41.793363°
  <u>Longitude</u>: -73.810878°
- Sources:
  - #1- My personal experience default source unless otherwise noted

Front of stone. July 2017.

View to the south. July 2017.

Front of stone, from across the road. July 2017.

View to the north. July 2017.