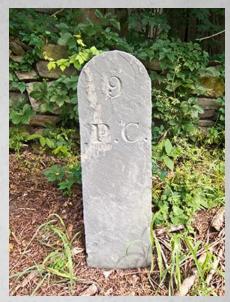

#### 9 P.C.

- <u>Miles</u>: 9 miles from Poughkeepsie
- <u>Location Description</u>: On the west side of Salt Point Turnpike (Route 115) just north of North Avenue.
- <u>History</u>: None known.
- <u>Latitude</u>: 41.802377°
  <u>Longitude</u>: -73.797746°
- Sources:
  - #1- My personal experience default source unless otherwise noted

Front of stone. July 2017.

View to the north. July 2017.

View to the south. July 2017.

View of the stone from across the road. July 2017.

View of the stone from the back. July 2017.