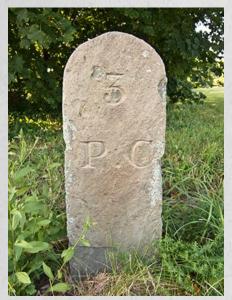

#### 3 P.C.

• <u>Miles</u>: 3 miles from Poughkeepsie

• <u>Location Description</u>: On the west side of Salt Point Turnpike (Route 115) just west/south of Peach Road in Poughkeepsie/Pleasant Valley, NY.

• <u>History</u>: None known.

• <u>Latitude</u>: 41.744719° <u>Longitude</u>: -73.869869°

• Sources:

#1- My personal experience - default source unless otherwise noted

Front of stone. July 2017.

Back of stone. July 2017.