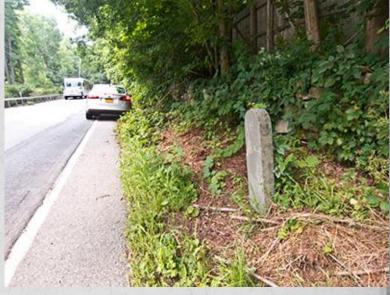

#### 9 P.C.

- <u>Miles</u>: 9 miles from Poughkeepsie
- <u>Location Description</u>: On the west side of Salt Point Turnpike (Route 115) just north of North Avenue.
- <u>History</u>: None known.
- <u>Latitude</u>: 41.802377°
  <u>Longitude</u>: -73.797746°
- Sources:
  - #1- My personal experience default source unless otherwise noted

Front of stone. July 2017.

View to the north. July 2017.

View to the south. July 2017.

View of the stone from across the road. July 2017.

View of the stone from the back. July 2017.